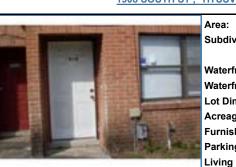

# 1908 SOUTH ST, TITUSVILLE, FL 32780

|                 |                             |                | 3. \$0,000 💽 |
|-----------------|-----------------------------|----------------|--------------|
| Area:           | 103 Titusville Garden- SR50 | County:        | Brevard      |
| Subdiv/Condo:   | FOREST VILLAS TOWNHOMES     | Map Coord:     |              |
|                 | Bedrooms:                   | 2              |              |
| Waterfront:     | No                          | Baths:         | 1            |
| Waterfrnt Type: |                             | Half Baths:    | 1            |
| Lot Dim:        | х                           | Split Bed:     | Yes          |
| Acreage:        |                             | Year Built:    | 1982         |
| Furnishings:    |                             | Home Warranty: | No           |
| Parking:        | Open Parking                | Fireplace:     | No           |
| Living SqFt:    | 1132                        | Pool:          | No           |
| Total SqFt:     |                             | Pool Type:     |              |
| Closed Date:    | 07/13/2012                  | To Be Constr.  | No           |

🔟 🚺 🚺 🚺

Y/N:

述 (1) 🧉 🔝 🏹 📄

Narrative: One of four SHORT SALE. A great deal. Need TLC but look at the price. Perfect location: between US1 and I95. Directions: From US 1 turn left at South Street and proced to complex Forest Villas