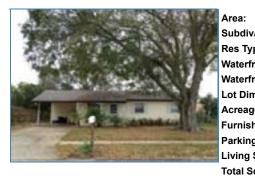

#### 1940 ROBI CIR, TITUSVILLE, FL 32796

| TITUSVILLE, FL 3 | 2796 🛛 📷 (9)                        | <b>M</b>              | L: \$19,900<br>S: \$19,900 🗹 |
|------------------|-------------------------------------|-----------------------|------------------------------|
| Area:            | 102 Mims/Tville SR46-Garden         | County:               | Brevard                      |
| Subdiv/Condo:    | BRADY GROVE PARK SECOND<br>ADDITION | Map Coord:            | H10                          |
| Res Type:        | Manufactured                        | Bedrooms:             | 2                            |
| Waterfront:      | No                                  | Baths:                | 1                            |
| Waterfrnt Type:  |                                     | Half Baths:           | 0                            |
| Lot Dim:         | 240 X 100                           | Split Bed:            | No                           |
| Acreage:         | .55                                 | Year Built:           | 1984                         |
| Furnishings:     | Part                                | Home Warranty:        | No                           |
| Parking:         | 1 Car Carport                       | Fireplace:            | No                           |
| Living SqFt:     | 736                                 | Pool:                 | No                           |
| Total SqFt:      |                                     | Pool Type:            |                              |
| Closed Date:     | 07/13/2012                          | To Be Constr.<br>Y/N: | No                           |

L: \$19,900

L: \$23,000

Narrative: Small double-wide home available for sale. Home is in need of many repairs, comes with lots of stuff, yard in need of clearing, large 24X30 shed in rear plus a 10X10 metal shed that is the laundry, one car carport, large .55 arce lot, on well and septic. Being sold As-Is only for cash. Directions: US #1 to Parrish Road, turn east on Parrish, turn south on Palomino Dr., turn east on Robi Cir., home on left.